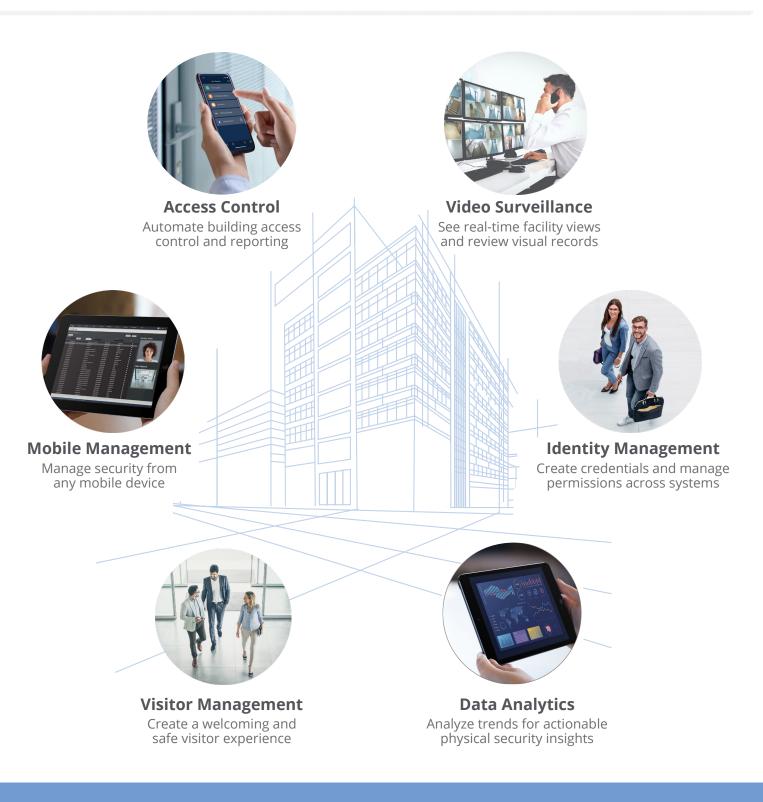

## BRIVO INTEGRATED SECURITY PLATFORM

GLOBAL LEADER AND ORIGINAL DISRUPTER IN CLOUD-BASED ACCESS CONTROL AND SECURITY PLATFORMS