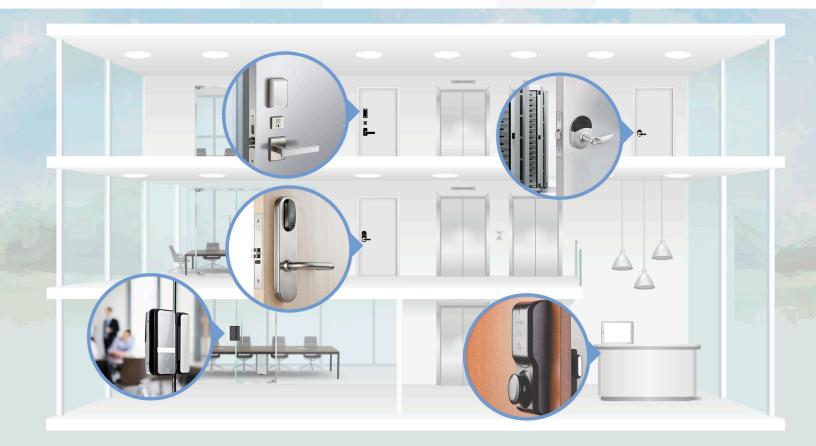

### Choose the wireless lock that best meets your door type

including exterior, interior, gate, store-front, glass doors, cabinets, lockers and server racks.

### DON'T GET 'LOCKED IN' WITH JUST ONE LOCK BRAND

Have the flexibility to choose the wireless locks that meet your specific door opening and physical security requirements.

Contact us to learn more about Brivo Onair integrations with wireless locks to improve your physical security platform.