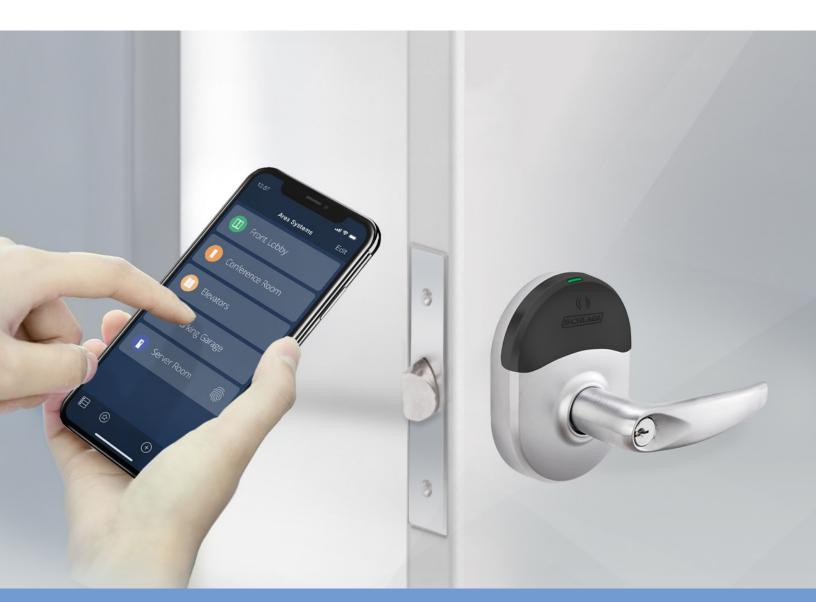

#### Seamlessly integrate wireless locks into your Brivo Onair platform

with easy installation, software compatibility and reduced wiring and labor expenses.

Provide greater security than mechanical locks with real-time door status monitoring and access control via Brivo Onair.

Use wireless locks from the top industry brands with your Brivo Onair platform to achieve real-time monitoring, added control and lower installation costs.